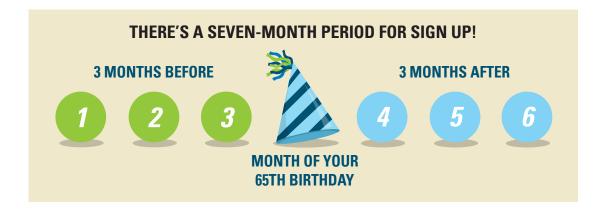

## You may join, switch or drop a Medicare Advantage plan at these times:

- When you first become eligible for Medicare (from 3 months before you turn age 65 to 3 months after the month you turn age 65).
- If you get Medicare due to a disability, you may join during the 3 months before to 3 months after your 25th month of disability.
- You may enroll during the Annual Election Period, October 15 - December 7, with coverage beginning on January 1 of the following year.
- During the Medicare Advantage Open Enrollment Period (MA OEP), January 1 to March 31, individuals enrolled in a Medicare Advantage (MA) plan or Medicare Advantage Prescription Drug Plan (MA-PD) are allowed to make a one-time election to switch to a Medicare Advantage (MA) plan, a Medicare Advantage Prescription Drug Plan (MA-PD) or to disenroll from their MA / MA-PD plan and obtain coverage through Original Medicare.